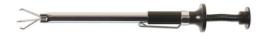

## Mini Claw Pick-Up Tool

Mini claw pick-up tool for the precise removal or placement of small components. Easy to use, single-handed pump-action hold and release mechanism with a 3-prong jaw design for a secure grip. Opens to a maximum diameter of 15mm, ideal for electronic components, small nuts and bolts.

## **Additional Information**

- · Easy use pump-action hold and release mechanism.
- Small size ideal for electronic components / small nuts and bolts.
- Three prong claw opens to a max diameter of 15mm.
- Tool length: 165mm.
- · Ideal for electronics engineers, mechanics, electricians etc.