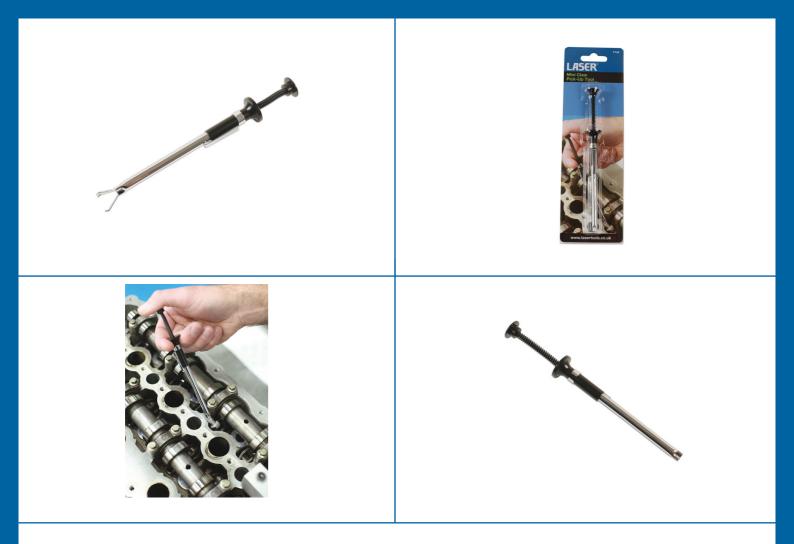

## Mini Claw Pick-Up Tool

Mini claw pick-up tool for the precise removal or placement of small components. Easy to use, single-handed pump-action hold and release mechanism with a 3-prong jaw design for a secure grip. Opens to a maximum diameter of 15mm, ideal for electronic components, small nuts and bolts.

## **Additional Information**

- · Easy use pump-action hold and release mechanism.
- Small size ideal for electronic components / small nuts and bolts.
- Three prong claw opens to a max diameter of 15mm.
- Tool length: 165mm.
- · Ideal for electronics engineers, mechanics, electricians etc.